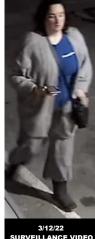

## STILL MISSING NAOMIRON

3/12/22 SURVEILLANCE VIDEO

MARCH 12, 2022 Naomi's car on surveillance (above left)
MARCH 15, 2022 was located and recovered next to the
Sherman Williams Western Emulsion Plant. (above right)

MARCH 15, 2022 - Naomi's car was located and recovered located next to the Sherman Williams Western Emulsion Plant.

NAOMI WAS LAST SEEN WEARING a BLUE Panasonic company shirt, GRAY cardigan sweater, GRAY pants, and NAVY BLUE UGG-STYLE boots. She was carrying a BLACK purse with wallet (see surveillance photos), BLACK iPHONE XR, AirPods and is known to carry a POCKET FIDGET.