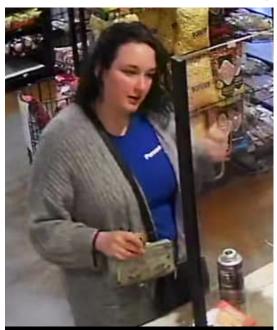

MARCH 15, 2022 - Naomi's car was located and recovered located next to the Sherman Williams Western Emulsion Plant.

NAOMI WAS LAST SEEN WEARING a BLUE Panasonic company shirt, GRAY cardigan sweater, GRAY pants, and NAVY BLUE UGG-STYLE boots. She was carrying a BLACK purse with wallet (see surveillance photos), BLACK iPHONE XR, AirPods and is known to carry a POCKET FIDGET.

**DESCRIPTION:** Naomi is 18 years old, has GREEN EYES (one with brown in it), her HAIR is currently dyed BLACK (it's naturally brown), she is is 5'11" tall and weighs approx. 240-250 lbs. Naomi has a septum piercing and two side nose piercings. She also has a smiley face tattoo on her ankle.