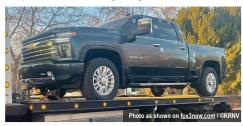

MARCH 25, 2022 (right) Troy Driver, age 41, from Fallon Nevada, was arrested for Kidnapping. (far right) The Suspect was identified as wearing a grey hoodie and a mask. (below) The truck has been impounded and currently being searched for evidence.